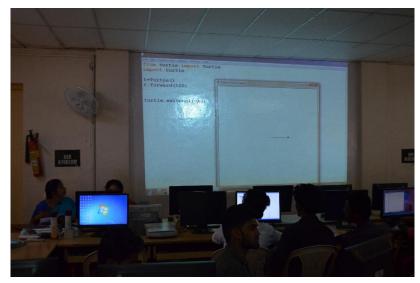

#### **Workshop Report**

A One day Workshop was organized in association with IQAC on "Python Programming" for final year students on 21<sup>st</sup> February 2020. The resource person was Mr. Karthi Renganathan, Business Head, IFANDFOR ENDEAVOURS, Chennai. The entire practical session was an interactive session and several queries were raised by the participants. Our respected principal Dr. N. Thangavel, distributed certificates to all the participants.