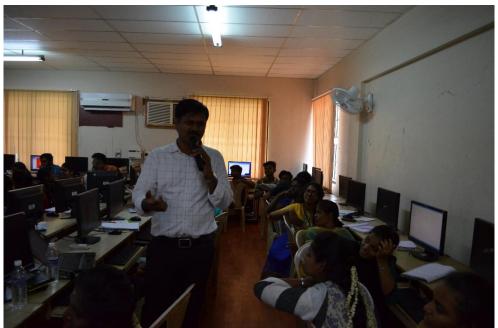

#### **Workshop Report**

A One day Workshop was organized in association with IQAC on "Python Programming" for final year students on 21<sup>st</sup> February 2020. The resource person was Mr. Karthi Renganathan, Business Head, IFANDFOR ENDEAVOURS, Chennai. The entire practical session was an interactive session and several queries were raised by the participants. Our respected principal Dr. N. Thangavel, distributed certificates to all the participants.