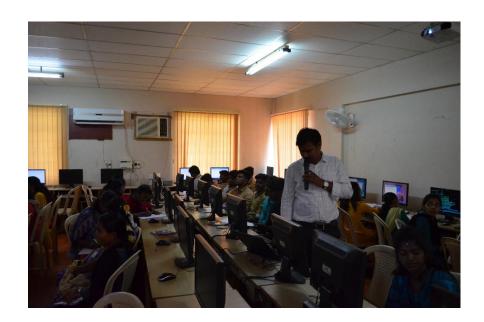

#### **Workshop Report**

A One day Workshop was organized in association with IQAC on "Python Programming" for final year students on 21<sup>st</sup> February 2020. The resource person was Mr. Karthi Renganathan, Business Head, IFANDFOR ENDEAVOURS, Chennai. The entire practical session was an interactive session and several queries were raised by the participants. Our respected principal Dr. N. Thangavel, distributed certificates to all the participants.