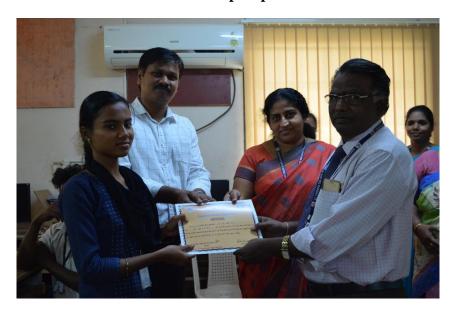

#### **Workshop Report**

A One day Workshop was organized in association with IQAC on "Python Programming" for final year students on 21<sup>st</sup> February 2020. The resource person was Mr. Karthi Renganathan, Business Head, IFANDFOR ENDEAVOURS, Chennai. The entire practical session was an interactive session and several queries were raised by the participants. Our respected principal Dr. N. Thangavel, distributed certificates to all the participants.