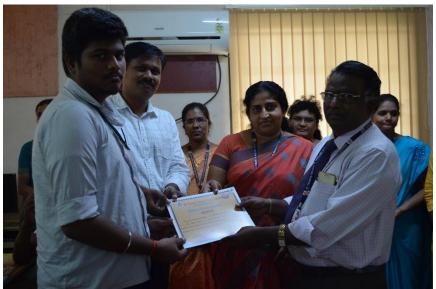

#### **Workshop Report**

A One day Workshop was organized in association with IQAC on "Python Programming" for final year students on 21<sup>st</sup> February 2020. The resource person was Mr. Karthi Renganathan, Business Head, IFANDFOR ENDEAVOURS, Chennai. The entire practical session was an interactive session and several queries were raised by the participants. Our respected principal Dr. N. Thangavel, distributed certificates to all the participants.