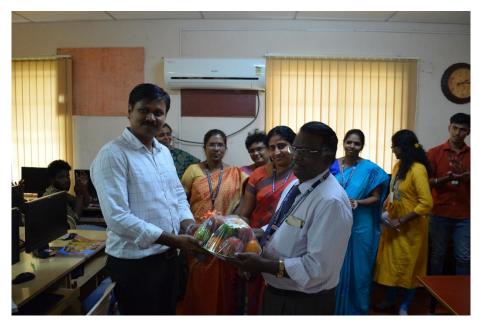

#### **Workshop Report**

A One day Workshop was organized in association with IQAC on "Python Programming" for final year students on 21<sup>st</sup> February 2020. The resource person was Mr. Karthi Renganathan, Business Head, IFANDFOR ENDEAVOURS, Chennai. The entire practical session was an interactive session and several queries were raised by the participants. Our respected principal Dr. N. Thangavel, distributed certificates to all the participants.